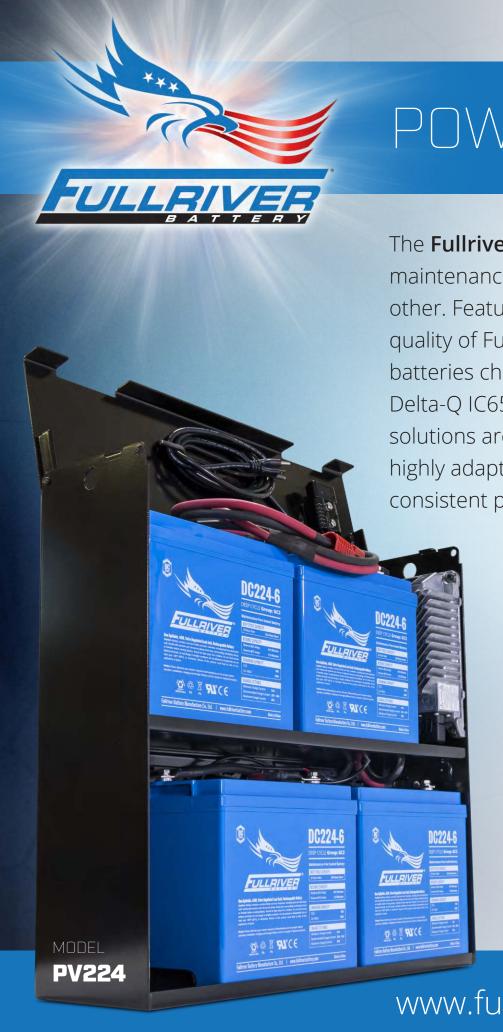

# POWERVAULT

The **Fullriver PowerVault** is a maintenance-free battery pack like no other. Featured is the unparalleled quality of Fullriver DC Series 224ah batteries charged by the renowned Delta-Q IC650. These premium energy solutions are housed together in a highly adaptable shell to provide consistent power you can rely on.

## SHELL / CASE

ROBUST AND COMPACT POWDER-COATED STEEL SHELL

- Fits Raymond 102, Toyota HBW, Yale MPB, Hyster W45, Crown WP lifts, and more.
- Protective hinged cover.
- Secure battery hold-downs.
- Built-in lifters for easy movement and installation.
- Easy service access to all components.
- All components available separately (case, batteries, cables, and charger).

#### **BATTERIES**

PREMIUM FULLRIVER
MAINTENANCE-FREE, DEEP CYCLE
AGM BATTERIES

- ~25% more run time compared to common group 24/27 packs.
- Powered by four premium Fullriver GC Group batteries.
- Faster charging times than flooded and gel battery packs.
- Corrosion-free and maintenance-free AGM batteries.

#### **CHARGER**

AUTOMATIC FEATURE RICH, ON-BOARD DELTA-Q IC650 SMART BATTERY CHARGER

- Precise charge algorithm designed and validated by Delta-Q and Fullriver.
- Temperature compensated charging ensures ideal power delivery in hot and cold environments maximizing battery life.
- Sealed IP66 rating protects vital electronics from the elements.
- Low voltage pickup down to 2.4 volts.
- Data capture (up to 500 cycles) with easy reporting.
- Integrated LED and user display for charge status and program updates.
- CEC energy efficiency approved.
- Plug-in and charge any where there is a 120/240VAC outlet.