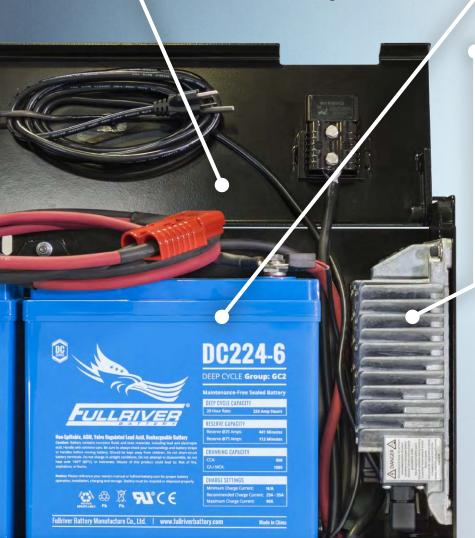

## SHELL / CASE

ROBUST AND COMPACT POWDER-COATED STEEL SHELL

- Fits Raymond 102, Toyota HBW, Yale MPB, Hyster W45, Crown WP lifts, and more.
- Protective hinged cover.
- Secure battery hold-downs.
- Built-in lifters for easy movement and installation.
- Easy service access to all components.
- All components available separately (case, batteries, cables, and charger).

#### **BATTERIES**

PREMIUM FULLRIVER
MAINTENANCE-FREE, DEEP CYCLE
AGM BATTERIES

- ~25% more run time compared to common group 24/27 packs.
- Powered by four premium Fullriver GC Group batteries.
- Faster charging times than flooded and gel battery packs.
- Corrosion-free and maintenance-free AGM batteries.

#### **CHARGER**

AUTOMATIC FEATURE RICH, ON-BOARD DELTA-Q IC650 SMART BATTERY CHARGER

- Precise charge algorithm designed and validated by Delta-Q and Fullriver.
- Temperature compensated charging ensures ideal power delivery in hot and cold environments maximizing battery life.
- Sealed IP66 rating protects vital electronics from the elements.
- Low voltage pickup down to 2.4 volts.
- Data capture (up to 500 cycles) with easy reporting.
- Integrated LED and user display for charge status and program updates.
- CEC energy efficiency approved.
- Plug-in and charge any where there is a 120/240VAC outlet.