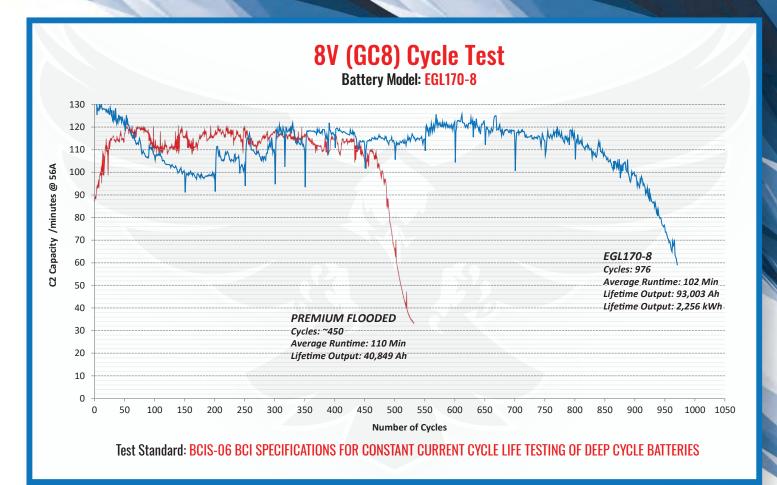

| EGL170-8             |                                |
|----------------------|--------------------------------|
| Group Size:          | GC8                            |
| Deep Cycle Capacity: | 170 Ah                         |
| Reserve Capacity:    | 330 min @ 25A<br>120 min @ 56A |

Groundbreaking Cyclic Ability Rated for 1,250 cycles @ 80% DOD

Completely Safe Non-Spillable Maintenance-Free

Requires no BMS or Additional Safety Equipment