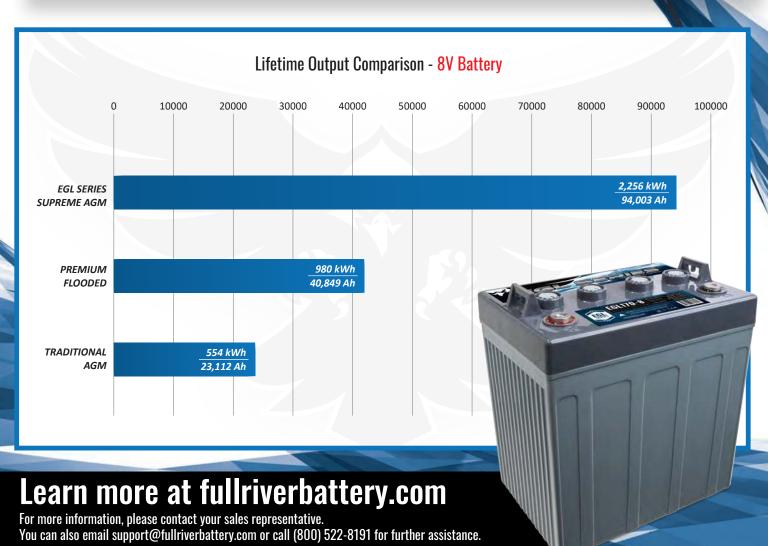

| EGL170-8             |                                |
|----------------------|--------------------------------|
| Group Size:          | GC8                            |
| Deep Cycle Capacity: | 170 Ah                         |
| Reserve Capacity:    | 330 min @ 25A<br>120 min @ 56A |

Groundbreaking Cyclic Ability Rated for 1,250 cycles @ 80% DOD

Completely Safe Non-Spillable Maintenance-Free

Requires no BMS or Additional Safety Equipment