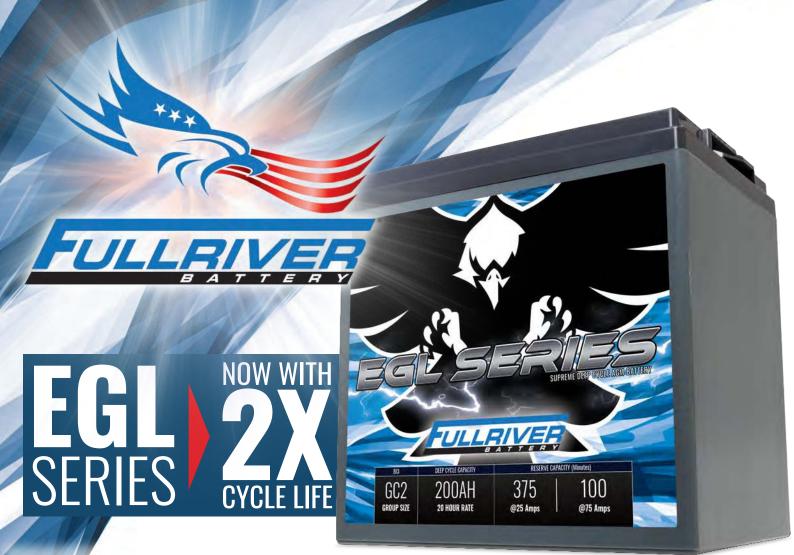

## Introducing the **LONGEST LASTING** Traditional Golf Battery Ever Made!

The safest and most environmentally friendly deep cycle battery on the planet, is now the longest running. Fullriver has reimagined the possibilities of traditional batteries by developing a deep cycle battery that will literally "out-drive" the competition, twice over!

| EGL200-6             |                                |
|----------------------|--------------------------------|
| Group Size:          | GC2                            |
| Deep Cycle Capacity: | 200 Ah                         |
| Reserve Capacity:    | 375 min @ 25A<br>100 min @ 75A |